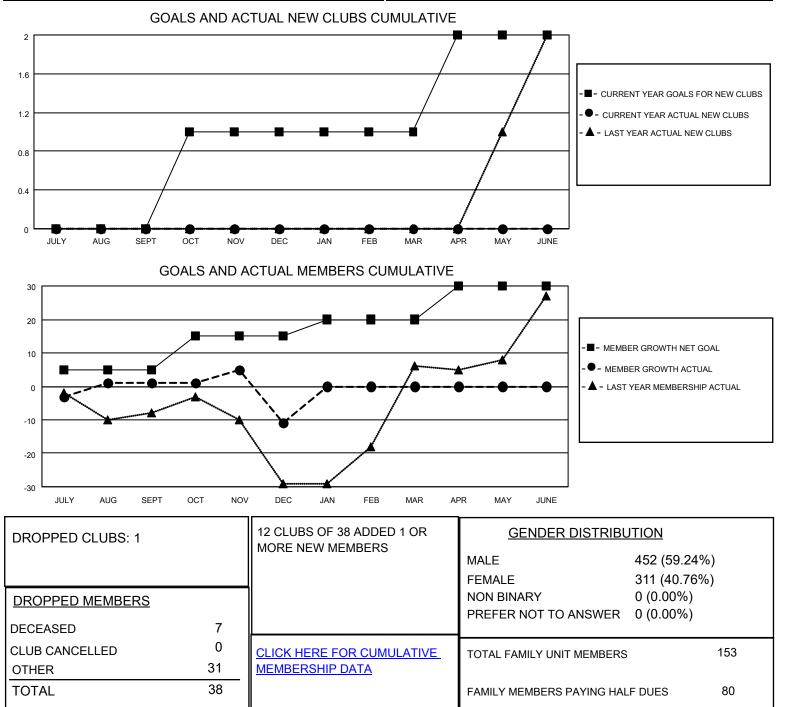

## LOCATION MICHIGAN

District 11 A1

Results as of: 12/31/2022

| Clubs                 |               |           |               | Members               |                         |                         |                                                    |
|-----------------------|---------------|-----------|---------------|-----------------------|-------------------------|-------------------------|----------------------------------------------------|
| RESULTS FOR 2022-2023 |               |           |               | RESULTS FOR 2022-2023 |                         |                         |                                                    |
| QUARTER               | NEW CLUB GOAL | NEW CLUBS | DROPPED CLUBS | QUARTER ME            | MBER GROWTH NET<br>GOAL | MEMBER GROWTH<br>ACTUAL | DROPPED<br>MEMBERS ACTUAL<br>(including transfers) |
| JULY/AUG/SEPT         | 0             | 0         | 0             | JULY/AUG/SEPT         | 5                       | 8                       | 7                                                  |
| OCT/NOV/DEC           | 1             | 0         | 1             | OCT/NOV/DEC           | 10                      | 21                      | 31                                                 |
| JAN/FEB/MAR           | 0             | 0         | 0             | JAN/FEB/MAR           | 5                       | 0                       | 0                                                  |
| APR/MAY/JUNE          | 1             | 0         | 0             | APR/MAY/JUNE          | 10                      | 0                       | 0                                                  |